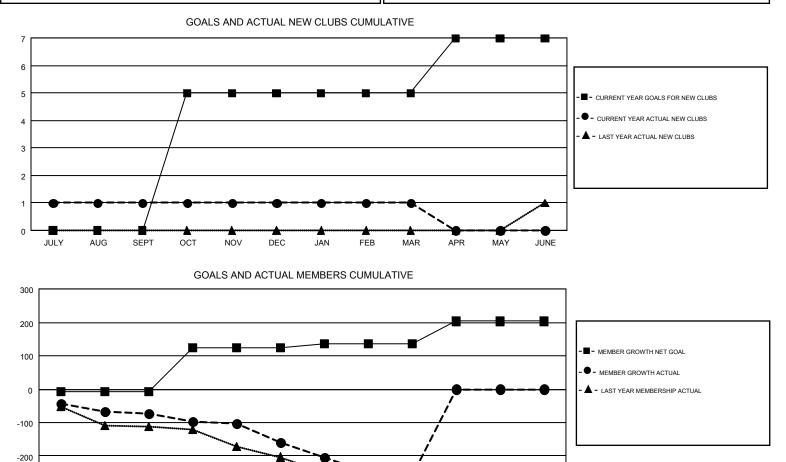

#### GMT: STACEY JONES

| -             | Club          | S           |               | Members<br>RESULTS FOR 2017-2018 |                           |                         |                                                    |  |
|---------------|---------------|-------------|---------------|----------------------------------|---------------------------|-------------------------|----------------------------------------------------|--|
|               | RESULTS FOR   | R 2017-2018 |               |                                  |                           |                         |                                                    |  |
| QUARTER       | NEW CLUB GOAL | NEW CLUBS   | DROPPED CLUBS | QUARTER                          | MEMBER GROWTH NET<br>GOAL | MEMBER GROWTH<br>ACTUAL | DROPPED<br>MEMBERS ACTUAL<br>(including transfers) |  |
| JULY/AUG/SEPT | 0             | 1           | 1             | JULY/AUG/SEPT                    | -7                        | 95                      | 162                                                |  |
| OCT/NOV/DEC   | 5             | 0           | 2             | OCT/NOV/DEC                      | 132                       | 67                      | 144                                                |  |
| JAN/FEB/MAR   | 0             | 0           | 2             | JAN/FEB/MAR                      | 12                        | 115                     | 201                                                |  |
| APR/MAY/JUNE  | 2             | 0           | 0             | APR/MAY/JUNE                     | 66                        | 0                       | 0                                                  |  |

-300 JULY AUG SEPT OCT NOV DEC JAN FEB MAR APR MAY JUNE

| DROPPED CLUBS: 5 |     | 105 CLUBS OF 219 ADDED 1 OR MORE             | GENDER DISTRIBUTION        |                |     |
|------------------|-----|----------------------------------------------|----------------------------|----------------|-----|
|                  |     | NEW MEMBERS                                  | MALE                       | 3,306 (68.36%) |     |
| DROPPED MEMBERS  |     |                                              | FEMALE                     | 1,530 (31.64%) |     |
| DECEASED         | 71  |                                              | TOTAL FAMILY UNIT MEMBERS  |                | 876 |
| CLUB CANCELLED   | 15  | CLICK HERE FOR CUMULATIVE<br>MEMBERSHIP DATA | FAMILY MEMBERS PAYING HALF |                | 450 |
| OTHER 421        |     |                                              | DUES                       |                | -50 |
| TOTAL            | 507 |                                              |                            |                |     |